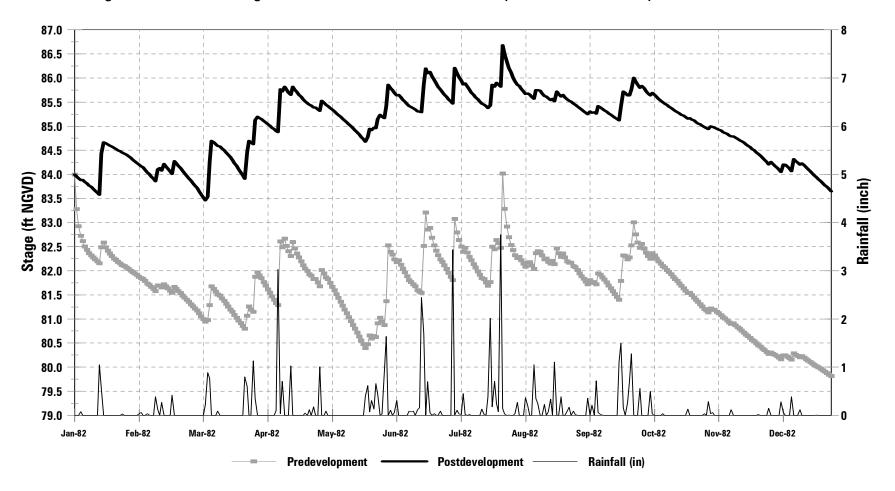

## NORMAL RAINFALL YEAR: PRE VS POST COMPARISON OF ENHANCEMENT SCHEME WEST WETLAND AT BONNET CREEK RESORT IN LAKE BUENA VISTA

Figure 3. Predicted Stages in West Wetland For Predevelopment & Postdevelopment Conditions