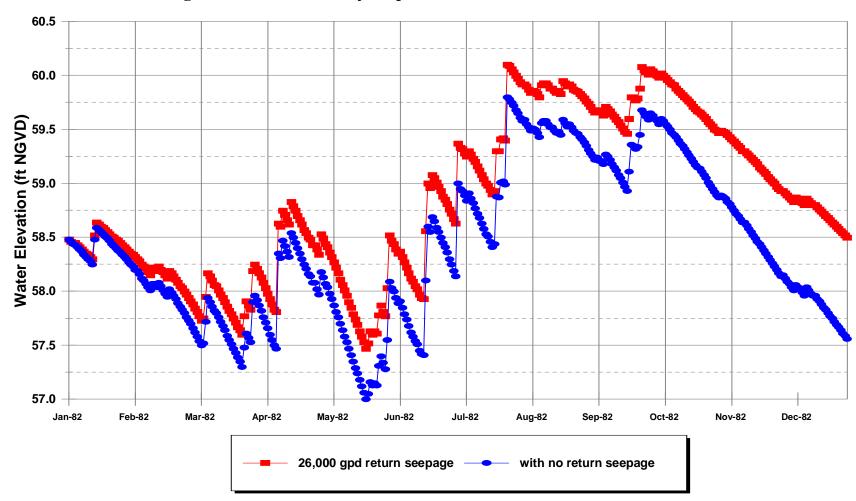

## NOW LET US LOOK AT AN EXAMPLE OF CONTINUOUS SIMULATION MODELING OF A WETLAND RESTORATION PROJECT

CRIDER TRACT, LAKE HART, ORANGE COUNTY

Figure 4. Predicted Hydroperiod Within Wetland Restoration Area