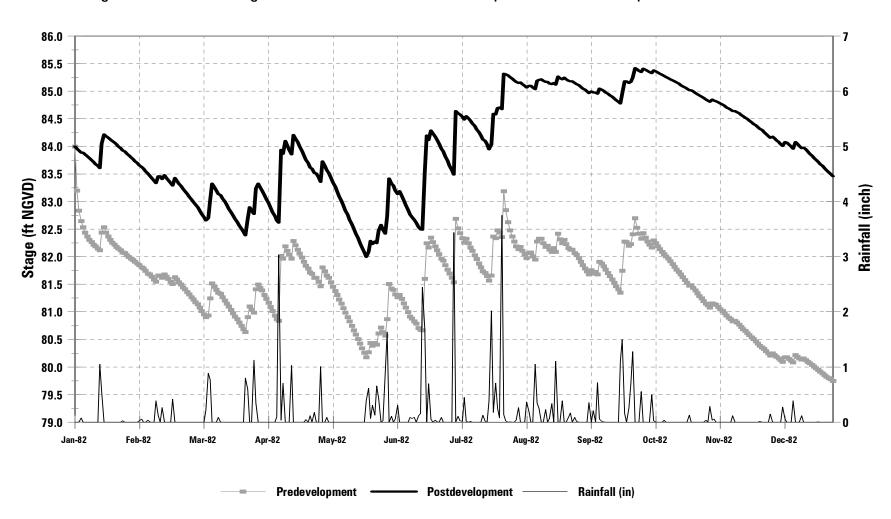

## NORMAL RAINFALL YEAR: PRE VS POST COMPARISON OF ENHANCEMENT SCHEME EAST WETLAND AT BONNET CREEK RESORT IN LAKE BUENA VISTA

Figure 2. Predicted Stages in East Wetland For Predevelopment & Postdevelopment Conditions